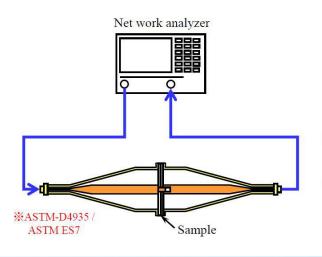

#### KEC Method (Max 1GHz)

#### Coaxial Tube Method (Max 10GHz)

Next 28GHz SE Measurement Equipment