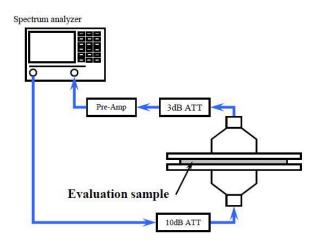

#### KEC Method (Max 1GHz)

#### Coaxial Tube Method (Max 10GHz)

Next 28GHz SE Measurement Equipment