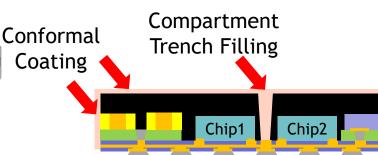

## **Conformal Spray Coating**

Nordson Asymtek

**Protec** 

Spray

Compartment Trench Filling

Vacuum Printing Toray ENG