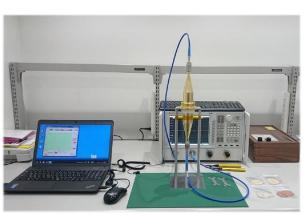

# **EMI SE Measurement Equipment in Tatsuta**

#### Radio Isolation Room

#### KEC Method (Max 1GHz)

#### Coaxial Tube Method (Max 10GHz)

Next 28GHz SE Measurement Equipment