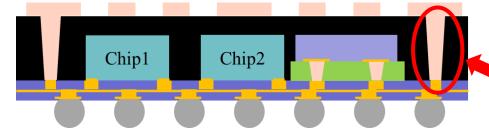

# 5G/6G EMI Shielding & Thermal Management Solutions

#### Sputter/Spray

IC PKG Small Size

### Spray & Jetting

SiP & Entire Board Large Size

# Thermal Release + EMI Shielding Process

Stress Free Spray Coating for Wide Area Paste Filling in Narrow Trench and Micro FMV Low Temperature Curing