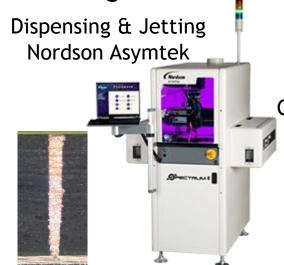

## **Conformal Spray Coating**

Nordson Asymtek

**Protec** 

Spray

Compartment Trench Filling

Vacuum Printing Toray ENG