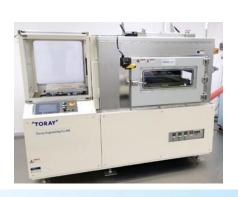

## **Conformal Spray Coating**

Nordson Asymtek

**Protec** 

Spray

Compartment Trench Filling

Vacuum Printing Toray ENG