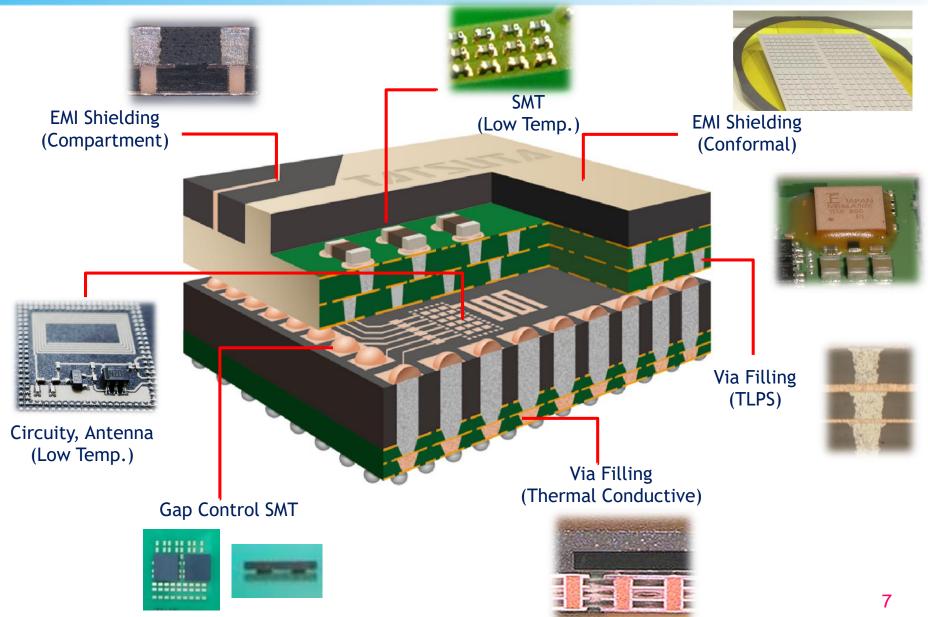

#### **Conductive Paste**

- EMI Shielding (Conformal & Compartment Shielding)
- Via filling (Electric conductive & Thermal Conductive)
- Circuitry / Electrode (Solderable)
- SMT(Low Temp. Curing)

#### **Functional Film**

- EMI Shielding film (Thermosetting, Thermoplastic, PSA type)
- Free Grounding film
- Bonding film (Conductive, Non-Conductive type)
- Masking film for reflow process

# **EMI Shielding Process Equipment in Tatsuta**

## **Conformal Spray Coating**

Nordson Asymtek

**Protec** 

Spray

Compartment Trench Filling

Vacuum Printing Toray ENG